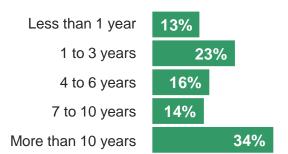

# COUNTRY SNAPSHOT – CZECH REPUBLIC

# TIME SPENT IN DS

Increased = 23% Staved same = 29% Decreased = 25%

-7 pp +14 pp