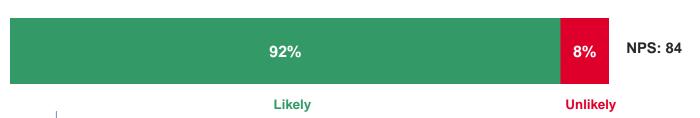

# DIRECT SELLERS SURVEY 2023 –

# COUNTRY 'SNAPSHOTS'





# COUNTRY SNAPSHOT – CZECH REPUBLIC





# TIME SPENT IN DS





Increased = 23% Staved same = 29% Decreased = 25%

-7 pp +14 pp

# **TOP CHANNELS FOR ORDERS**





In person via

demonstration



home parties or messaging tools









company

website

Via DS mother company app

3%



results are not strictly comparable due to "prefer not to answer" answer option being added in the 2023 survey.

<sup>\*\*</sup>results are not strictly comparable due to "don't know" answer option being added in 2023 survey

# COUNTRY SNAPSHOT - CZECH REPUBLIC



#### LIKELIHOOD TO CONTINUE REPRESENTING THE SAME COMPANY



# **LIKELIHOOD TO RECOMMEND COMPANY**



# **TOP WORD ASSOCIATIONS WITH DS**

2023









# COUNTRY SNAPSHOT – ESTONIA





# TIME SPENT IN DS





#### **INCOME CHANGE IN LAST YEAR**

Increased = 16%

Stayed same = 33%

Decreased = 27%

# **TOP CHANNELS FOR ORDERS**







# **COUNTRY SNAPSHOT - ESTONIA**



# LIKELIHOOD TO CONTINUE REPRESENTING THE SAME COMPANY



# **LIKELIHOOD TO RECOMMEND COMPANY**



# **TOP WORD ASSOCIATIONS WITH DS**







# COUNTRY SNAPSHOT – FRANCE





# TIME SPENT IN DS





#### **INCOME CHANGE IN LAST YEAR**

Stayed same = 21% Decreased = 37% Increased = 29% +22 pp no change

#### **TOP CHANNELS FOR ORDERS**



results are not strictly comparable due to "prefer not to answer" answer option being added in the 2023 survey. \*\*results are not strictly comparable due to "don't know" answer option