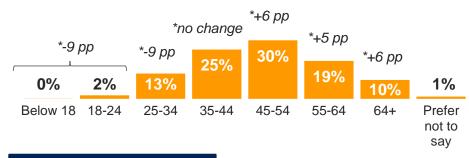

# TIME SPENT IN DS

Increased = 23% Staved same = 29% Decreased = 25%

-7 pp +14 pp