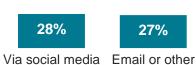

# **TOP CHANNELS FOR ORDERS**

28%

Telephone

27%

messaging tools

27%

Email or other Via social media

2