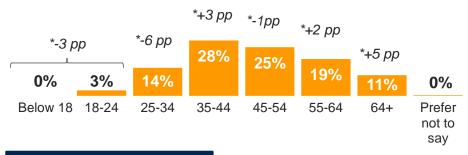

# TIME SPENT IN DS

Increased = 23% Staved same = 29% Decreased = 25%

-7 pp +14 pp