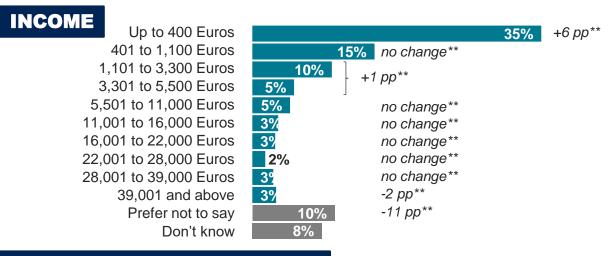

results are not strictly comparable due to "prefer not to answer" answer option being added in the 2023 survey.

<sup>\*\*</sup>results are not strictly comparable due to "don't know" answer option being added in 2023 survey