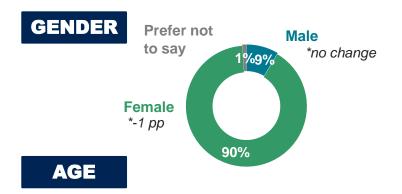

# COUNTRY SNAPSHOT – CZECH REPUBLIC

# TIME SPENT IN DS

Increased = 23% Staved same = 29% Decreased = 25%

-7 pp +14 pp