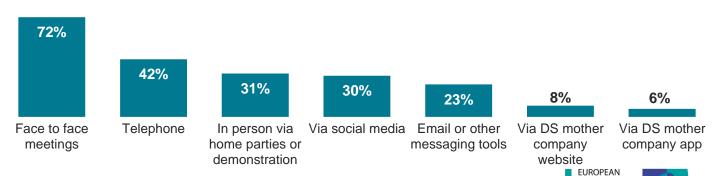

# **TOP CHANNELS FOR ORDERS**

In person via

demonstration

home parties or messaging tools

company

website

Via DS mother company app

3%