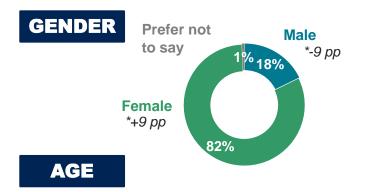

= 29% Staved same = 26%

Decreased = 27%

-4 pp +15 pp

#### **TOP CHANNELS FOR ORDERS**







meetings



messaging tools





company

website

6% Via DS mother Via social media Via DS mother company app





results are not strictly comparable due to "prefer not to answer" answer option being added in the 2023 survey.

<sup>\*\*</sup>results are not strictly comparable due to "don't know" answer option being added in 2023 survey

# **COUNTRY SNAPSHOT - GERMANY**



#### LIKELIHOOD TO CONTINUE REPRESENTING THE SAME COMPANY



#### **LIKELIHOOD TO RECOMMEND COMPANY**



# **TOP WORD ASSOCIATIONS WITH DS**

2023

Personal/Customized
Profit/Income
Freedom/Free
Satisfaction/Gratification
Flexibility/Versatility
Independence
Quality
Self-employed/Own boss







# COUNTRY SNAPSHOT – ITALY





# TIME SPENT IN DS





#### **INCOME CHANGE IN LAST YEAR**

Stayed same = 27% Increased = 33% Decreased = 26%+1 pp +19 pp

#### **TOP CHANNELS FOR ORDERS**



**EUROPEAN** PUBLIC **AFFAIRS** 

11%

company

website



70/

Via DS mother

company app

results are not strictly comparable due to "prefer not to answer" answer option being added in the 2023 survey.

<sup>\*\*</sup>results are not strictly comparable due to "don't know" answer option being added in 2023 survey

# **COUNTRY SNAPSHOT - ITALY**



# LIKELIHOOD TO CONTINUE REPRESENTING THE SAME COMPANY



#### **LIKELIHOOD TO RECOMMEND COMPANY**



# **TOP WORD ASSOCIATIONS WITH DS**

2023

Commitment/Dedication
Rewards/Bonuses
Freedom/Free Fun
Satisfaction/Gratification
Profit/Income
Trust/Confidence
Challenging







# COUNT