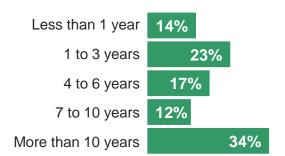

# COUNTRY SNAPSHOT – CZECH REPUBLIC

# TIME SPENT IN DS

Increased = 23% Staved same = 29% Decreased = 25%

-7 pp +14 pp