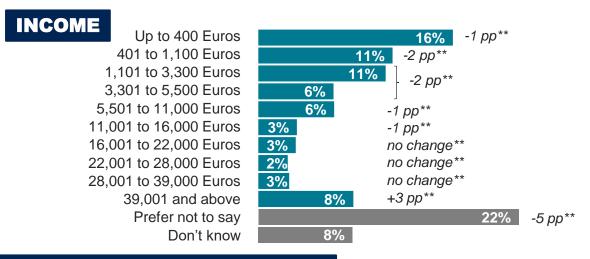

#### **INCOME CHANGE IN LAST YEAR**

Increased = 16%

Stayed same = 33%

Decreased = 27%