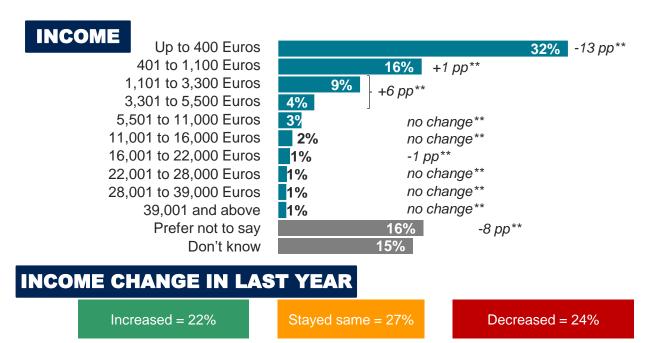

#### **INCOME CHANGE IN LAST YEAR**

Increased = 16%

Stayed same = 33%

Decreased = 27%