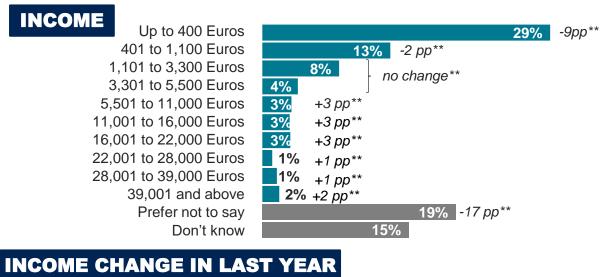

# COUNTRY SNAPSHOT – CZECH REPUBLIC

results are not strictly comparable due to "prefer not to answer" answer option being added in the 2023 survey.

<sup>\*\*</sup>results are not strictly comparable due to "don't know" answer option being added in 2023 survey