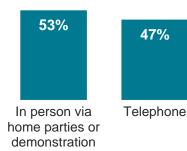

RD ASSOCIATIONS WITH DS**







# COUNTRY SNAPSHOT – FRANCE





# TIME SPENT IN DS





#### **INCOME CHANGE IN LAST YEAR**

Stayed same = 21% Decreased = 37% Increased = 29% +22 pp no change

#### **TOP CHANNELS FOR ORDERS**



results are not strictly comparable due to "prefer not to answer" answer option being added in the 2023 survey. \*\*results are not strictly comparable due to "don't know" answer option being added in 2023 survey



PUBLIC

**AFFAIRS** 

13%

# **COUNTRY SNAPSHOT - FRANCE**







#### **LIKELIHOOD TO RECOMMEND COMPANY**



# **TOP WORD ASSOCIATIONS WITH DS**

2023









# COUNTRY SNAPSHOT – GERMANY





# TIME SPENT IN DS





# **INCOME CHANGE IN LAST YEAR**

Increased = 29% Staved same = 26%

Decreased = 27%

-4 pp +15 pp

#### **TOP CHANNELS FOR ORDERS**







meetings



messaging tools





company

website

6% Via DS mother Via social media Via DS mother company app





results are not strictly comparable due to "prefer not to answer" answer option being added in the 2023 survey.

<sup>\*\*</sup>results are not strictly comparable due to "don't know" answer option being added in 2023 survey

# **COUNTRY SNAPSHOT - GERMANY**



#### LIKELIHOOD TO CONTINUE REPRESENTING THE SAME COMPANY



#### **LIKELIHOOD TO RECOMMEND COMPANY**



# **TOP WORD ASSOCIATIONS WITH DS**

2023

Personal/Customized
Profit/Income
Freedom/Free
Satisfaction/Gratification
Flexibility/Versatility
Independence
Quality
Self-employed/Own boss







# COUNTRY SNAPSHOT – ITALY





# TIME SPENT IN DS





#### **INCOME CHANGE IN LAST YEAR**

Stayed same = 27% Increase