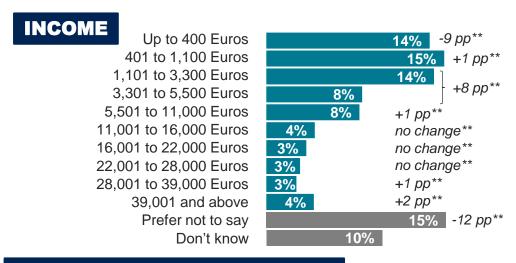

# COUNTRY SNAPSHOT – CZECH REPUBLIC

results are not strictly comparable due to "prefer not to answer" answer option being added in the 2023 survey.

<sup>\*\*</sup>results are not strictly comparable due to "don't know" answer option being added in 2023 survey