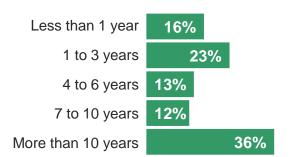

# COUNTRY SNAPSHOT – CZECH REPUBLIC

# TIME SPENT IN DS

Increased = 23% Staved same = 29% Decreased = 25%

-7 pp +14 pp