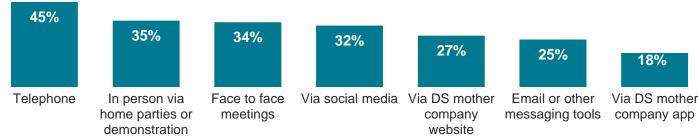

# **TOP CHANNELS FOR ORDERS**

In person via

demonstration

home parties or messaging tools

company

website

Via DS mother company app

3%

# **TOP CHANNELS FOR ORDERS**

#### **TOP CHANNELS FOR ORDERS**

results are not strictly comparable due to "prefer not to answer" answer option being added in the 2023 survey. \*\*results are not strictly comparable due to "don't know" answer option being added in 2023 survey

#### **TOP CHANNELS FOR ORDERS**

meetings

messaging tools

company

website

6% Via DS mother Via social media Via DS mother company app

results are not strictly comparable due to "prefer not to answer" answer option being added in the 2023 survey.

#### **TOP CHANNELS FOR ORDERS**

**EUROPEAN** PUBLIC **AFFAIRS** 

11%

company

website

70/

Via DS mother

company app

# **TOP CHANNELS FOR ORDERS**

28%

Telephone

27%

messaging tools

27%

Email or other Via social media

2

27%

In person via

home parties or

demonstration

20%

4%

Via DS mother company website

Via DS mother company app

#### **TOP CHANNELS FOR ORDERS**

<sup>\*</sup> results are not strictly comparable due to "prefer not to answer" answer option being added in the 2023 survey.

<sup>\*\*</sup>results are not strictly comparable due to "don't know" answer option being added in 2023 survey

# **TOP CHANNELS FOR ORDERS**

PUBLIC

**AFFAIRS** 

lpsos © Ipsos

<sup>\*</sup> results are not strictly comparable due to "prefer not to answer" answer option being added in the 2023 survey.

<sup>\*</sup>results are not strictly comparable due to "don't know" answer option being added in 2023 survex

# **TOP CHANNELS FOR ORDERS**

-3 pp

+15 pp

Via DS mother company app

5%

lpsos © Ipsos

<sup>\*</sup> results are not strictly comparable due to "prefer not to answer" answer option being added in the 2023 survey.

#### **TOP CHANNELS FOR ORDERS**

results are not strictly comparable due to "prefer not to answer" answer option being added in the 2023 survey.

<sup>\*\*</sup>results are not strictly comparable due to "don't know" answer option being added in 2023 survey