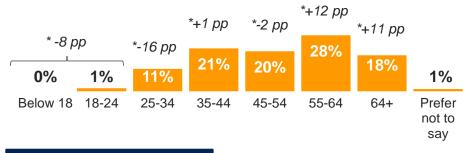

# TIME SPENT IN DS

Increased = 23% Staved same = 29% Decreased = 25%

-7 pp +14 pp