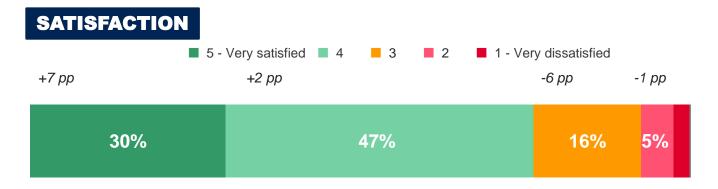

G THE SAME COMPANY



#### **LIKELIHOOD TO RECOMMEND COMPANY**



# **TOP WORD ASSOCIATIONS WITH DS**

2023

Personal/Customized
Profit/Income
Freedom/Free
Satisfaction/Gratification
Flexibility/Versatility
Independence
Quality
Self-employed/Own boss







# COUNTRY SNAPSHOT – ITALY





# TIME SPENT IN DS





#### **INCOME CHANGE IN LAST YEAR**

Stayed same = 27% Increased = 33% Decreased = 26%+1 pp +19 pp

#### **TOP CHANNELS FOR ORDERS**



**EUROPEAN** PUBLIC **AFFAIRS** 

11%

company

website



70/

Via DS mother

company app

results are not strictly comparable due to "prefer not to answer" answer option being added in the 2023 survey.

<sup>\*\*</sup>results are not strictly comparable due to "don't know" answer option being added in 2023 survey

# **COUNTRY SNAPSHOT - ITALY**



# LIKELIHOOD TO CONTINUE REPRESENTING THE SAME COMPANY



#### **LIKELIHOOD TO RECOMMEND COMPANY**



# **TOP WORD ASSOCIATIONS WITH DS**

2023

Commitment/Dedication
Rewards/Bonuses
Freedom/Free Fun
Satisfaction/Gratification
Profit/Income
Trust/Confidence
Challenging







# COUNTRY SNAPSHOT - NETHERLANDS





# TIME SPENT IN DS





# **INCOME CHANGE IN LAST YEAR**

Increased = 30% Stayed same = 28%

Decreased = 32%

no change

+11 pp

# **TOP CHANNELS FOR ORDERS**



28%

Telephone

27%

messaging tools

27%

Email or other Via social media

2

27%

In person via

home parties or

demonstration

20%

4%

Via DS mother company website

Via DS mother company app



<sup>\*</sup> results are not strictly comparable due to "prefer not to answer" answer option being added in the 2023 sur