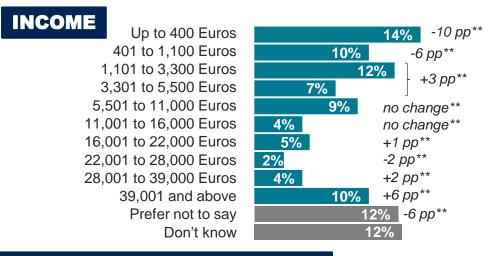

#### **INCOME CHANGE IN LAST YEAR**

Increased = 16%

Stayed same = 33%

Decreased = 27%