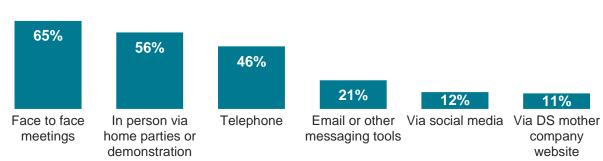

# **TOP CHANNELS FOR ORDERS**

In person via

demonstration

home parties or messaging tools

company

website

Via DS mother company app

3%