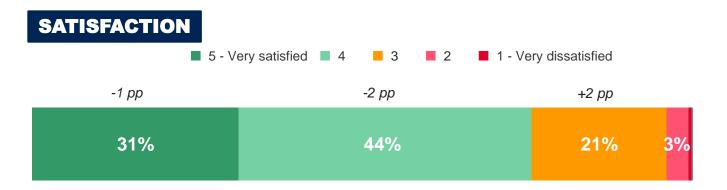

# DIRECT SELLERS SURVEY 2023 –

# COUNTRY 'SNAPSHOTS'





# COUNTRY SNAPSHOT – CZECH REPUBLIC





# TIME SPENT IN DS





Increased = 23% Staved same = 29% Decreased = 25%

-7 pp +14 pp

# **TOP CHANNELS FOR ORDERS**





In person via

demonstration



home parties or messaging tools









company

website

Via DS mother company app

3%



results are not strictly comparable due to "prefer not to answer" answer option being added in the 2023 survey.

<sup>\*\*</sup>results are not strictly comparable due to "don't know" answer option being added in 2023 survey

# COUNTRY SNAPSHOT - CZECH REPUBLIC



#### LIKELIHOOD TO CONTINUE REPRESENTING THE SAME COMPANY



# **LIKELIHOOD TO RECOMMEND COMPANY**



# **TOP WORD ASSOCIATIONS WITH DS**

2023









# COUNTRY SNAPSHOT – ESTONIA





# TIME SPENT IN DS





#### **INCOME CHANGE IN LAST YEAR**

Increased = 16%

Stayed same = 33%

Decreased = 27%

# **TOP CHANNELS FOR ORDERS**







# **COUNTRY SNAPSHOT - ESTONIA**



# LIKELIHOOD TO CONTINUE REPRESENTING THE SAME COMPANY



# **LIKELIHOOD TO RECOMMEND COMPANY**



# **TOP WORD ASSOCIATIONS WITH DS**







# COUNTRY SNAPSHOT – FRANCE





# TIME SPENT IN DS





#### **INCOME CHANGE IN LAST YEAR**

Stayed same = 21% Decreased = 37% Increased = 29% +22 pp no change

#### **TOP CHANNELS FOR ORDERS**



results are not strictly comparable due to "prefer not to answer" answer option bein