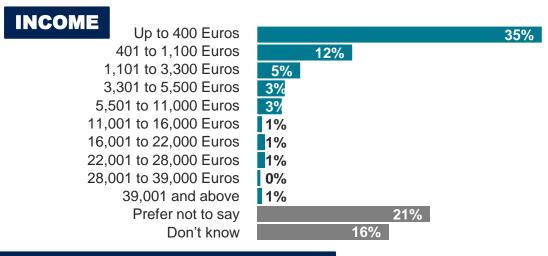

RDERS**



28%

Telephone

27%

messaging tools

27%

Email or other Via social media

2

27%

In person via

home parties or

demonstration

20%

4%

Via DS mother company website

Via DS mother company app



<sup>\*</sup> results are not strictly comparable due to "prefer not to answer" answer option being added in the 2023 survey. \*\*results are not strictly comparable due to "don't know" answer option being added in 2023 survey

# **COUNTRY SNAPSHOT - NETHERLANDS**



#### LIKELIHOOD TO CONTINUE REPRESENTING THE SAME COMPANY



#### **LIKELIHOOD TO RECOMMEND COMPANY**



# TOP WORD ASSOCIATIONS WITH DS

2023

Profit/Income
Independence
Contact/Connection Good/Great/Well done
Freedom/Free
Personal/Customized
Quality
Growth







# COUNTRY SNAPSHOT – LATVIA





# TIME SPENT IN DS





#### **INCOME CHANGE IN LAST YEAR**

Increased = 16%

Stayed same = 31%

Decreased = 28%

# **TOP CHANNELS FOR ORDERS**





# **COUNTRY SNAPSHOT - LATVIA**







# **LIKELIHOOD TO RECOMMEND COMPANY**



# TOP WORD ASSOCIATIONS WITH DS







# COUNTRY SNAPSHOT – LITHUANIA





# TIME SPENT IN DS





#### **INCOME CHANGE IN LAST YEAR**

Increased = 28%

Stayed same = 30%

Decreased = 24%

+17 pp

#### **TOP CHANNELS FOR ORDERS**





<sup>\*</sup> results are not strictly comparable due to "prefer not to answer" answer option being added in the 2023 survey.

<sup>\*\*</sup>results are not strictly comparable due to "don't know" answer option being added in 2023 survey

# **COUNTRY SNAPSHOT - LITHUANIA**



# LIKELIHOOD TO CONTINUE REPRESENTING THE SAME COMPANY



# **LIKELIHOOD TO RECO