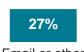

# **TOP CHANNELS FOR ORDERS**

28%

Telephone

27%

messaging tools

27%

Email or other Via social media

2

27%

In person via

home parties or

demonstration

20%

4%

Via DS mother company website

Via DS mother company app