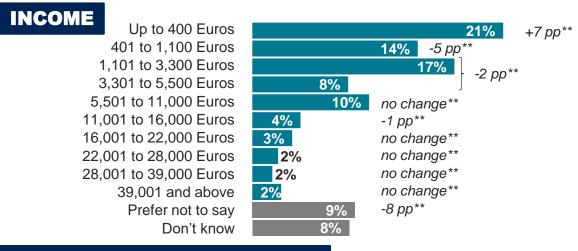

results are not strictly comparable due to "prefer not to answer" answer option being added in the 2023 survey.

<sup>\*\*</sup>results are not strictly comparable due to "don't know" answer option being added in 2023 survey