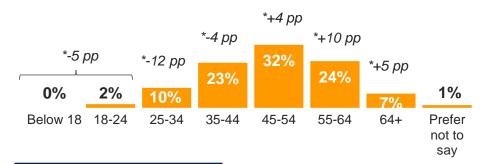

# COUNTRY SNAPSHOT – CZECH REPUBLIC

# TIME SPENT IN DS

Increased = 23% Staved same = 29% Decreased = 25%

-7 pp +14 pp