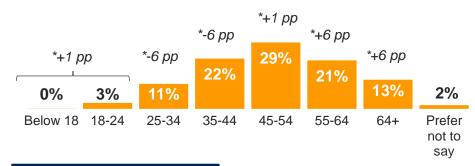

# DIRECT SELLERS SURVEY 2023 –

# COUNTRY 'SNAPSHOTS'





# COUNTRY SNAPSHOT – CZECH REPUBLIC





# TIME SPENT IN DS





Increased = 23% Staved same = 29% Decreased = 25%

-7 pp +14 pp

# **TOP CHANNELS FOR ORDERS**





In person via

demonstration



home parties or messaging tools









company

website

Via DS mother company app

3%



results are not strictly comparable due to "prefer not to answer" answer option being added in the 2023 survey.

<sup>\*\*</sup>results are not strictly comparable due to "don't know" answer option being added in 2023 survey

# COUNTRY SNAPSHOT - CZECH REPUBLIC



#### LIKELIHOOD TO CONTINUE REPRESENTING THE SAME COMPANY



# **LIKELIHOOD TO RECOMMEND COMPANY**



# **TOP WORD ASSOCIATIONS WITH DS**

2023









# COUNTRY SNAPSHOT – ESTONIA





# TIME SPENT IN DS





#### **INCOME CHANGE IN LAST YEAR**

Increased = 16%

Stayed same = 33%

D