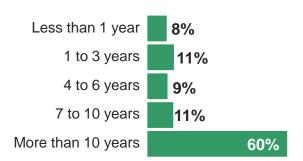

# TIME SPENT IN DS

Increased = 23% Staved same = 29% Decreased = 25%

-7 pp +14 pp