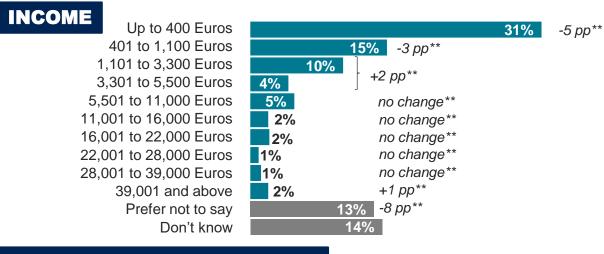

# COUNTRY SNAPSHOT – CZECH REPUBLIC

results are not strictly comparable due to "prefer not to answer" answer option being added in the 2023 survey.

<sup>\*\*</sup>results are not strictly comparable due to "don't know" answer option being added in 2023 survey