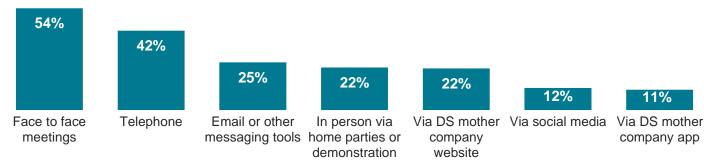

# **TOP CHANNELS FOR ORDERS**

In person via

demonstration

home parties or messaging tools

company

website

Via DS mother company app

3%