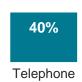

# **TOP CHANNELS FOR ORDERS**

28%

Telephone

27%

messaging tools

27%

Email or other Via social media

2