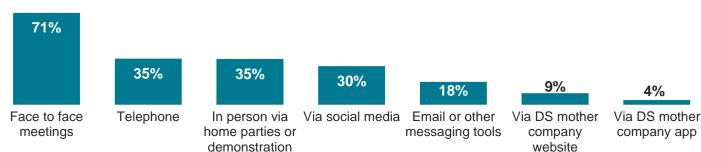

# **TOP CHANNELS FOR ORDERS**

In person via

demonstration

home parties or messaging tools

company

website

Via DS mother company app

3%