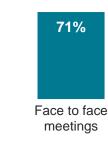

# **TOP CHANNELS FOR ORDERS**

In person via

demonstration

home parties or messaging tools

company

website

Via DS mother company app

3%