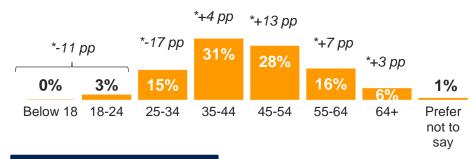

# COUNTRY SNAPSHOT – CZECH REPUBLIC

# TIME SPENT IN DS

Increased = 23% Staved same = 29% Decreased = 25%

-7 pp +14 pp