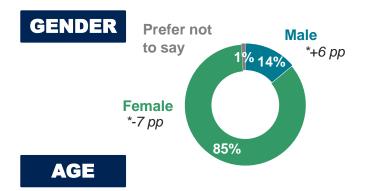

# DIRECT SELLERS SURVEY 2023 –

# COUNTRY 'SNAPSHOTS'





# COUNTRY SNAPSHOT – CZECH REPUBLIC





# TIME SPENT IN DS





Increased = 23% Staved same = 29% Decreased = 25%

-7 pp +14 pp

# **TOP CHANNELS FOR ORDERS**





In person via

demonstration



home parties or messaging tools









company

website

Via DS mother company app

3%



results are not strictly comparable due to "prefer not to answer" answer option being added in the 2023 survey.

<sup>\*\*</sup>results are not strictly comparable due to "don't know" answer option being added in 2023 survey

# COUNTRY SNAPSHOT - CZECH REPUBLIC



#### LIKELIHOOD TO CONTINUE REPRESENTING THE SAME COMPANY



# **LIKELIHOOD TO RECOMMEND COMPANY**



# **TOP WORD ASSOCIATIONS WITH DS**

2023









# COUNTRY SNAPSHOT – ESTONIA





# TIME SPENT IN DS





#### **INCOME CHANGE IN LAST YEAR**

Increased = 16%

Stayed same = 33%