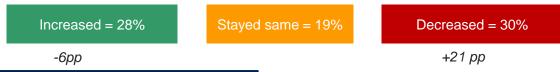

# COUNTRY SNAPSHOT – CZECH REPUBLIC

#### **INCOME CHANGE IN LAST YEAR**

Increased = 16%

Stayed same = 33%

Decreased = 27%