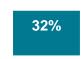

# **TOP CHANNELS FOR ORDERS**

In person via

demonstration

home parties or messaging tools

company

website

Via DS mother company app

3%