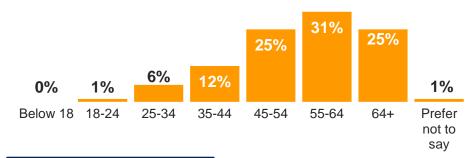

# DIRECT SELLERS SURVEY 2023 –

# COUNTRY 'SNAPSHOTS'





# COUNTRY SNAPSHOT – CZECH REPUBLIC





# TIME SPENT IN DS





Increased = 23% Staved same = 29% Decreased = 25%

-7 pp +14 pp

# **TOP CHANNELS FOR ORDERS**





In person via

demonstration



home parties or messaging tools









company

website

Via DS mother company app

3%



results are not strictly comparable due to "prefer not to answer" answer option being added in the 2023 survey.

<sup>\*\*</sup>results are not strictly comparable due to "don't know" answer option being added in 2023 survey

# COUNTRY SNAPSHOT - CZECH REPUBLIC



#### LIKELIHOOD TO CONTINUE REPRESENTING THE SAME COMPANY



# **LIKELIHOOD TO RECOMMEND COMPANY**



# **TOP WORD ASSOCIATIONS WITH DS**

2023









# COUNTRY SNAPSHOT – ESTONIA





# TIME SPENT IN DS





#### **INCOME CHANGE IN LAST YEAR**

Increased = 16%

Stayed same = 33%

Decreased = 27%

# **TOP CHANNELS FOR ORDERS**







# **COUNTRY SNAPSHOT - ESTONIA**



# LIKELIHOOD TO CONTINUE REPRESENTING THE SAME COMPANY



# **LIKELIHOOD TO RECOMMEND COMPANY**



# **TOP WORD ASSOCIATIONS WITH DS**







# COUNTRY SNAPSHOT – FRANCE





# TIME SPENT IN DS





#### **INCOME CHANGE IN LAST YEAR**

Stayed same = 21% Decreased = 37% Increased = 29% +22 pp no change

#### **TOP CHANNELS FOR ORDERS**



results are not strictly comparable due to "prefer not to answer" answer option being added in the 2023 survey. \*\*results are not strictly comparable due to "don't know" answer option being added in 2023 survey



PUBLIC

**AFFAIRS** 

13%

# **COUNTRY SNAPSHOT - FRANC