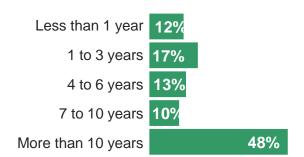

# DIRECT SELLERS SURVEY 2023 –

# COUNTRY 'SNAPSHOTS'





# COUNTRY SNAPSHOT – CZECH REPUBLIC





# TIME SPENT IN DS





Increased = 23% Staved same = 29% Decreased = 25%

-7 pp +14 pp

# **TOP CHANNELS FOR ORDERS**





In person via

demonstration



home parties or messaging tools









company

website

Via DS mother company app

3%



results are not strictly comparable due to "prefer not to answer" answer option being added in the 2023 survey.

<sup>\*\*</sup>results are not strictly comparable due to "don't know" answer option being added in 2023 survey

# COUNTRY SNAPSHOT - CZECH REPUBLIC



#### LIKELIHOOD TO CONTINUE REPRESENTING THE SAME COMPANY



# **LIKELIHOOD TO RECOMMEND COMPANY**



# **TOP WORD ASSOCIATIONS WITH DS**

2023









# COUNTRY SNAPSHOT – ESTONIA





# TIME SPENT IN DS





#### **INCOME CHANGE IN LAST YEAR**

Increased = 16%

Stayed same = 33%

Decreased = 27%

# **TO