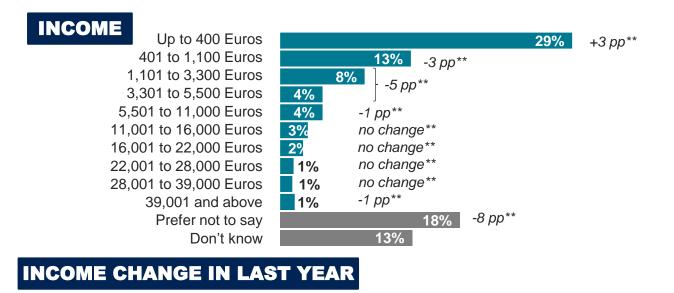

#### **INCOME CHANGE IN LAST YEAR**

Increased = 16%

Stayed same = 33%

Decreased = 27%