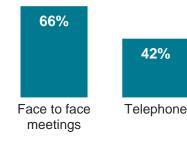

# **TOP CHANNELS FOR ORDERS**

In person via

demonstration

home parties or messaging tools

company

website

Via DS mother company app

3%