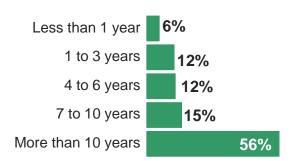

# TIME SPENT IN DS

Increased = 23% Staved same = 29% Decreased = 25%

-7 pp +14 pp