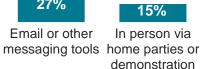

# **TOP CHANNELS FOR ORDERS**

28%

Telephone

27%

messaging tools

27%

Email or other Via social media

2

27%

In person via

home parties or

demonstration

20%

4%

Via DS mother company website

Via DS mother company app