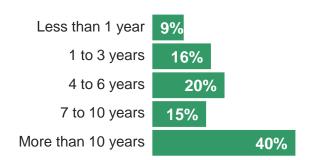

# TIME SPENT IN DS

Increased = 23% Staved same = 29% Decreased = 25%

-7 pp +14 pp