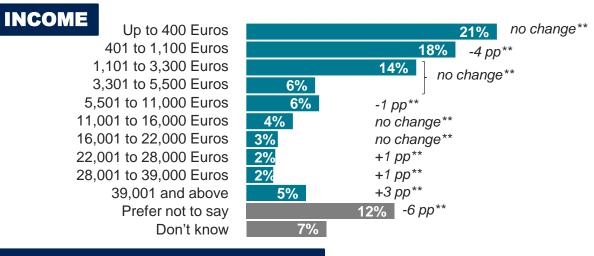

#### **INCOME CHANGE IN LAST YEAR**

Increased = 16%

Stayed same = 33%

Decreased = 27%

#### **INCOME CHANGE IN LAST YEAR**

Stayed same = 21% Decreased = 37% Increased = 29% +22 pp no change

# **INCOME CHANGE IN LAST YEAR**

Increased = 29% Staved same = 26%

Decreased = 27%

-4 pp +15 pp

#### **INCOME CHANGE IN LAST YEAR**

Stayed same = 27% Increased = 33% Decreased = 26%+1 pp +19 pp

# **INCOME CHANGE IN LAST YEAR**

Increased = 30% Stayed same = 28%

Decreased = 32%

no change

+11 pp

#### **INCOME CHANGE IN LAST YEAR**

Increased = 16%

Stayed same = 31%

Decreased = 28%

#### **INCOME CHANGE IN LAST YEAR**

Increased = 28%

Stayed same = 30%

Decreased = 24%

+17 pp

# **INCOME CHANGE IN LAST YEAR**

Increased = 37% Stayed same = 16% Decreased = 37% +29 pp

#### **INCOME CHANGE IN LAST YEAR**

Increased = 19% Stayed same = 36% Decreased = 30% +10 pp