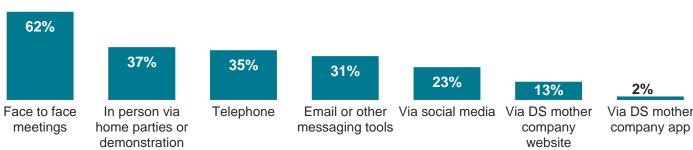

# **TOP CHANNELS FOR ORDERS**

In person via

demonstration

home parties or messaging tools

company

website

Via DS mother company app

3%