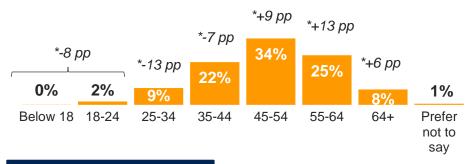

29% Staved same = 26%

Decreased = 27%

-4 pp +15 pp

#### **TOP CHANNELS FOR ORDERS**







meetings



messaging tools





company

website

6% Via DS mother Via social media Via DS mother company app





results are not strictly comparable due to "prefer not to answer" answer option being added in the 2023 survey.

<sup>\*\*</sup>results are not strictly comparable due to "don't know" answer option being added in 2023 survey

# **COUNTRY SNAPSHOT - GERMANY**



#### LIKELIHOOD TO CONTINUE REPRESENTING THE SAME COMPANY



#### **LIKELIHOOD TO RECOMMEND COMPANY**



# **TOP WORD ASSOCIATIONS WITH DS**

2023

Personal/Customized
Profit/Income
Freedom/Free
Satisfaction/Gratification
Flexibility/Versatility
Independence
Quality
Self-employed/Own boss







# COUNTRY SNAPSHOT – ITALY





# TIME SPENT IN DS





#### **INCOME CHANGE IN LAST YEAR**

Stayed same = 27% Increased = 33% Decreased = 26%+1 pp +19 pp

#### **TOP CHANNELS FOR ORDERS**



**EUROPEAN** PUBLIC **AFFAIRS** 

11%

company

website



70/

Via DS mother

company app

results are not strictly comparable due to "prefer not to answer" answer option being added in the 2023 survey.

<sup>\*\*</sup>results are not strictly comparable due to "don't know" answer option being added in 2023 survey

# **COUNTRY SNAPSHOT - ITALY**



# LIKELIHOOD TO CONTINUE REPRESENTING THE SAME COMPANY



#### **LIKELIHOOD TO RECOMMEND COMPANY**



# **TOP WORD ASSOCIATIONS WITH DS**

2023

Commitment/Dedication
Rewards/Bonuses
Freedom/Free Fun
Satisfaction/Gratification
Profit/Income
Trust/Confidence
Challenging







# COUNTRY