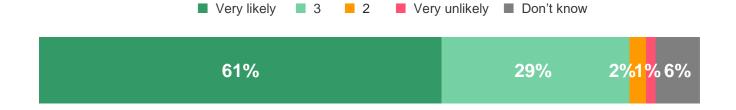

# DIRECT SELLERS SURVEY 2023 –

# COUNTRY 'SNAPSHOTS'





# COUNTRY SNAPSHOT – CZECH REPUBLIC





# TIME SPENT IN DS





Increased = 23% Staved same = 29% Decreased = 25%

-7 pp +14 pp

# **TOP CHANNELS FOR ORDERS**





In person via

demonstration



home parties or messaging tools









company

website

Via DS mother company app

3%



results are not strictly comparable due to "prefer not to answer" answer option being added in the 2023 survey.

<sup>\*\*</sup>results are not strictly comparable due to "don't know" answer option being added in 2023 survey

# COUNTRY SNAPSHOT - CZECH REPUBLIC



#### LIKELIHOOD TO CONTINUE REPRESENTING THE SAME COMPANY



# **LIKELIHOOD TO RECOMMEND COMPANY**



# **TOP WORD ASSOCIATIONS WITH DS**

2023









# COUNTRY SNAPSHOT – ESTONIA





# TIME SPENT IN DS





#### **INCOME CHANGE IN LAST YEAR**

Increased = 16%

Stayed same = 33%

Decreased = 27%

# **TOP CHANNELS FOR ORDERS**







# **COUNTRY SNAPSHOT - ESTONIA**



# LIKELIHOOD TO CONTINUE REPRESENTING THE SAME COMPANY



# **LIKELIHOOD TO RECOMMEND COMPANY**



# **TOP WORD ASSOCIATIONS WITH DS**







# COUNTRY SNAPSHOT – FRANCE





# TIME SPENT IN DS





#### **INCOME CHANGE IN LAST YEAR**

Stayed same = 21% Decreased = 37% Increased = 29% +22 pp no change

#### **TOP CHANNELS FOR ORDERS**



results are not strictly comparable due to "prefer not to answer" answer option being added in the 2023 survey. \*\*results are not strictly comp