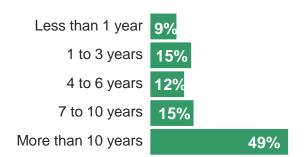

# TIME SPENT IN DS

Increased = 23% Staved same = 29% Decreased = 25%

-7 pp +14 pp