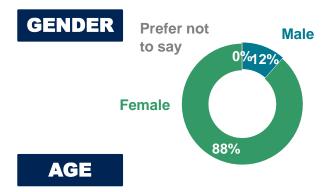

# DIRECT SELLERS SURVEY 2023 –

# COUNTRY 'SNAPSHOTS'





# COUNTRY SNAPSHOT – CZECH REPUBLIC





# TIME SPENT IN DS





Increased = 23% Staved same = 29% Decreased = 25%

-7 pp +14 pp

# **TOP CHANNELS FOR ORDERS**





In person via

demonstration



home parties or messaging tools









company

website

Via DS mother company app

3%



results are not strictly comparable due to "prefer not to answer" answer option being added in the 2023 survey.

<sup>\*\*</sup>results are not strictly comparable due to "don't know" answer option being added in 2023 survey

# COUNTRY SNAPSHOT - CZECH REPUBLIC



#### LIKELIHOOD TO CONTINUE REPRESENTING THE SAME COMPANY



# **LIKELIHOOD TO RECOMMEND COMPANY**



# **TOP WORD ASSOCIATIONS WITH DS**

2023









# COUNTRY SNAPSHOT – ESTONIA





# TIME SPENT IN DS





#### **INCOME CHANGE IN LAST YEAR**

Increased = 16%

Stayed same = 33%

Decreased = 27%

# **TOP CHANNELS FOR ORDERS**







# **COUNTRY SNAPSHOT - ESTONIA**



# LIKELIHOOD TO CONTINUE REPRESENTING THE SAME COMPANY



# **LIKELIHOOD TO RECOMMEND COMPANY**



# **TOP WORD ASSOCIATIONS WITH DS**







# COUNTRY SNAPSHOT – FRANCE





# TIME SPENT IN DS





#### **INCOME CHANGE IN LAST YEAR**

Stayed same = 21% Decreased = 37% Increased = 29% +22 pp no change

#### **TOP CHANNELS FOR ORDERS**



results are not strictly comparable due to "prefer not to answer" answer option being added in the 2023 survey. \*\*results are not strictly comparable due to "don't know" answer option being added in 2023 survey



PUBLIC

**AFFAIRS** 

13%

# **COUNTRY SNAPSHOT - FRA