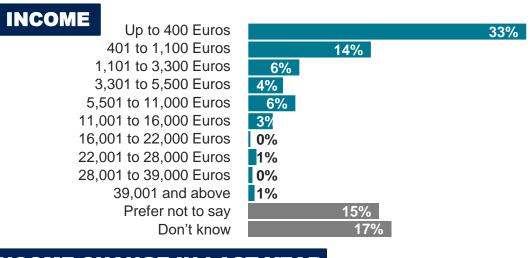

#### **INCOME CHANGE IN LAST YEAR**

Increased = 16%

Stayed same = 33%

Decreased = 27%