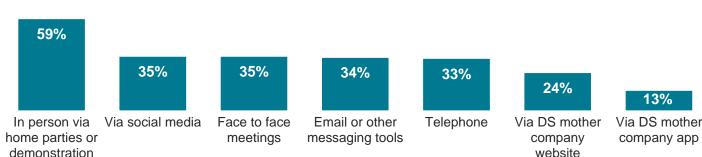

# **TOP CHANNELS FOR ORDERS**

In person via

demonstration

home parties or messaging tools

company

website

Via DS mother company app

3%