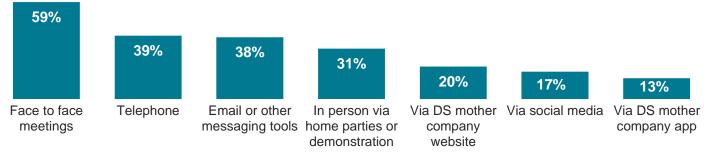

d same = 29% Decreased = 25%

-7 pp +14 pp

# **TOP CHANNELS FOR ORDERS**





In person via

demonstration



home parties or messaging tools









company

website

Via DS mother company app

3%



results are not strictly comparable due to "prefer not to answer" answer option being added in the 2023 survey.

<sup>\*\*</sup>results are not strictly comparable due to "don't know" answer option being added in 2023 survey

# COUNTRY SNAPSHOT - CZECH REPUBLIC



#### LIKELIHOOD TO CONTINUE REPRESENTING THE SAME COMPANY



# **LIKELIHOOD TO RECOMMEND COMPANY**



# **TOP WORD ASSOCIATIONS WITH DS**

2023









# COUNTRY SNAPSHOT – ESTONIA





# TIME SPENT IN DS





#### **INCOME CHANGE IN LAST YEAR**

Increased = 16%

Stayed same = 33%

Decreased = 27%

# **TOP CHANNELS FOR ORDERS**







# **COUNTRY SNAPSHOT - ESTONIA**



# LIKELIHOOD TO CONTINUE REPRESENTING THE SAME COMPANY



# **LIKELIHOOD TO RECOMMEND COMPANY**



# **TOP WORD ASSOCIATIONS WITH DS**







# COUNTRY SNAPSHOT – FRANCE





# TIME SPENT IN DS





#### **INCOME CHANGE IN LAST YEAR**

Stayed same = 21% Decreased = 37% Increased = 29% +22 pp no change

#### **TOP CHANNELS FOR ORDERS**



results are not strictly comparable due to "prefer not to answer" answer option being added in the 2023 survey. \*\*results are not strictly comparable due to "don't know" answer option being added in 2023 survey



PUBLIC

**AFFAIRS** 

13%

# **COUNTRY SNAPSHOT - FRANCE**







#### **LIKELIHOOD TO RECOMMEND COMPANY**



# **TOP WORD ASSOCIATIONS WITH DS**

2023









# COUNTRY SNAPSHOT – GERMANY





# TIME